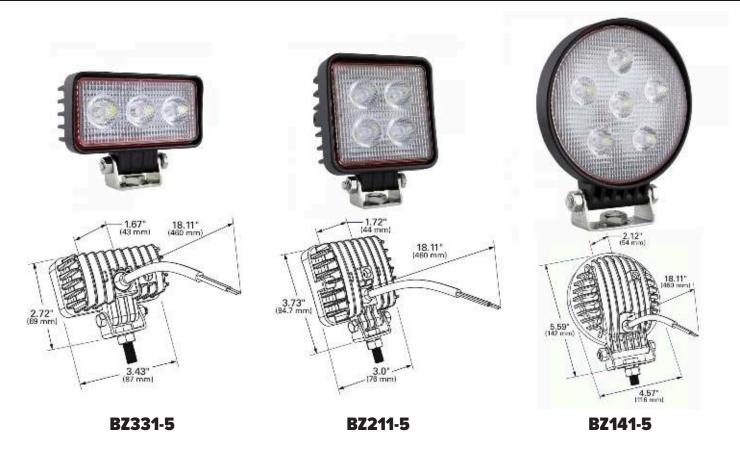

## **MATERIALS**

LENS: Polycarbonate

HOUSING: Die-Cast Aluminum BRACKET: Stainless Steel

| Part #  | Description                 | Pattern | Power Consumption | Raw Lumens | Volts       | Price   |
|---------|-----------------------------|---------|-------------------|------------|-------------|---------|
| BZ141-5 | SMALL ROUND WORK LAMP       | FLOOD   | 18 WATTS          | 1750       | 10-30 VOLTS | \$19.98 |
| BZ211-5 | SQUARE WORK LAMP            | FLOOD   | 12 WATTS          | 1100       | 10-30 VOLTS | \$14.99 |
| BZ331-5 | SMALL RECTANGULAR WORK LAMP | FLOOD   | 9 WATTS           | 880        | 10-30 VOLTS | \$14.99 |