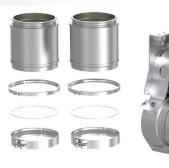

## Dinex diesel particulate filter kit

**Dinex no: 35007** 

#### Without DPF\*

Dinex no: 35017- Non- Air assisted

**OE no.:** A0004900736, A6804903556, A6804905556 **Emission norm:** EPA14

**Dinex no:** 35022 - Air assisted **OE no.:** A6804903536, A6804904756, A6804905014,

A6804909214

**Emission norm:** EPA10

<sup>\*</sup>Clamps and gaskets included

INVER GROVE HEIGHTS, MN 651.450.9109 **CLEARWATER, MN** 320.774.0044

**SCANLON, MN** 218.655.1130

**STANLEY, ND** 701.355.6630

**CHIPPEWA FALLS, WI** 715.598.2155