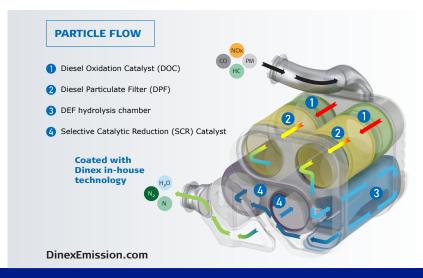

### WE PICK UP AND DELIVER AT NO CHARGE

Cleaning your DPF is all about increased performance. A diesel particulate filter is a device that is used to remove grime and soot from the exhaust gas of a diesel engine. If these parts are gummed up, your engine's performance will suffer.

North American Trailer provides quality filter cleaning, at a reasonable cost using proven technology.

Keeping your trucks on the road is critical to your success as a company. The DPF filter can sometimes be overlooked when maintenance time rolls around. Frequent DPF filter cleaning is a critical element in making your trucks safe and productive. Our trained technicians perform DPF cleaning so you know the job is done right. Cleaning the DPF filter will increase fuel economy, increase performance & horsepower, lower downtime and lower maintenance costs. Let us show you the value and results proper DPF can offer!