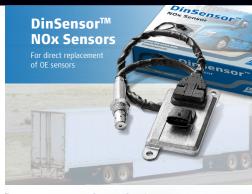

## **DINEX EMISSIONS**

#### Our NOx Sensors are:

- Directly replaceable with OE Sensors
- Tested at Dinex Test Center
- Tested and accredited by third partyA cost effective balance between emission
- control and Urea consumption
- · Stock item for fast delivery
- Easy to install

Manufactured according to OE technology

Patent Match or pending better than OE design performance

on stock

Easy installation

Performance validated by independent test institute