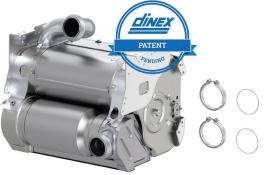

## Dinex diesel particulate filter kit

**Dinex no: 35007** 

#### Without DPF\*

Dinex no: 35017- Non- Air assisted

**OE no.:** A0004900736, A6804903556, A6804905556 **Emission norm:** EPA14

**Dinex no:** 35022 - Air assisted **OE no.:** A6804903536, A6804904756, A6804905014,

A6804909214

**Emission norm:** EPA10

<sup>\*</sup>Clamps and gaskets included

INVER GROVE HEIGHTS, MN 651.450.9109 **CLEARWATER, MN** 320.774.0044

**SCANLON, MN** 218.655.1130

**STANLEY, ND** 701.355.6630

**CHIPPEWA FALLS, WI** 715.598.2155