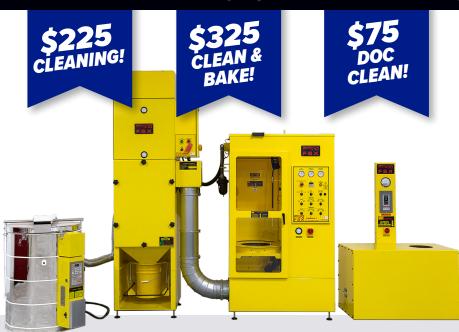

## EVERYDAY LOW PRICE **DPF CLEANING!**

# DPF CLEANING AVAILABLE AT OUR BRAND NEW CLEARWATER FACILITY & INVER GROVE HEIGHTS LOCATION. CONTACT US TODAY!

10 INVER GROVE HEIGHTS 651.450.9109

- SAME DAY SERVICE
- DOC CLEANING TOO
- STATE OF THE INDUSTRY MACHINES
- DOCUMENTED RESULTS,
  KNOW YOUR DPF IS CLEAN
- NEW REPLACEMENT DPF'S ALWAYS IN STOCK

Prices subject to change. Some exclusions apply. If the unit fails, we apply \$100 labor charge towards the purchase of a new Dinex DPF. Some makes and models DOC will not fit our equipment.

INVER GROVE HEIGHTS, MN 651.450.9109 **SCANLON, MN** 218.655.1130