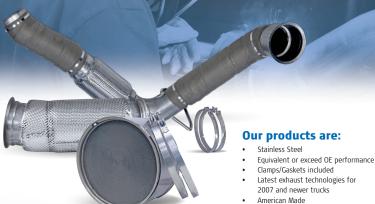

## Dinex diesel particulate filter kit

**Dinex no: 35007** 

#### Without DPF\*

Dinex no: 35017- Non- Air assisted

**OE no.:** A0004900736, A6804903556, A6804905556 **Emission norm:** EPA14

**Dinex no:** 35022 - Air assisted **OE no.:** A6804903536, A6804904756, A6804905014,

A6804909214

**Emission norm:** EPA10

<sup>\*</sup>Clamps and gaskets included

INVER GROVE HEIGHTS, MN 651.450.9109 **CLEARWATER, MN** 320.774.0044

**SCANLON, MN** 218.655.1130

**STANLEY, ND** 701.355.6630

**CHIPPEWA FALLS, WI** 715.598.2155